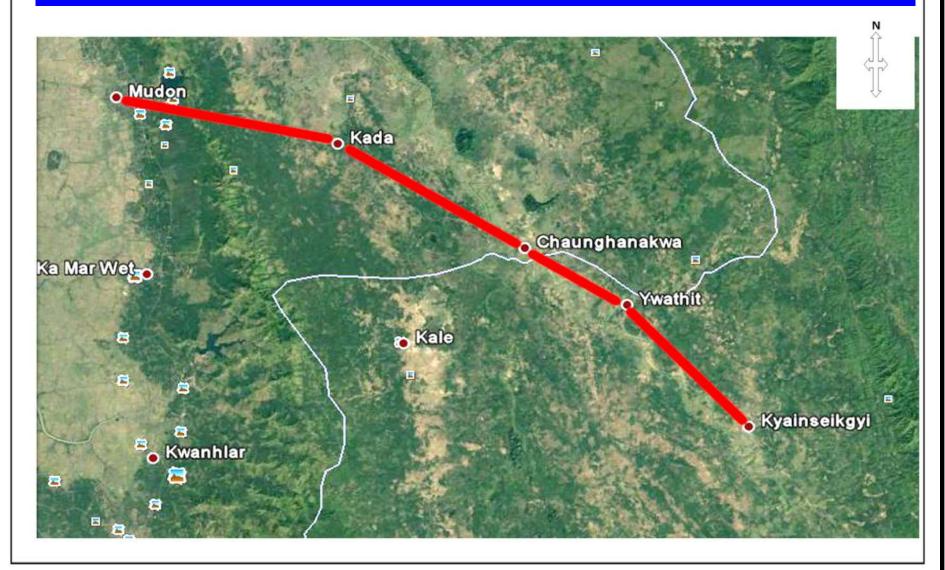

/s in Kya Inn Seik Kyi                                     |  |
| 7  | Kayin State    | Hpa-An Tsp          | Construction of 66 kV Line (12) Miles from Pha-An (PhayaKone S/s) to Eain-Du, 66/11 kV 5 MVA S/s in Pha-An (EainDu) and 66 kV Switch Bay (1) set in PhayarKone S/s           |  |
| 8  | Kayin State    | Hpa-An Tsp          | Construction of 66 kV Malamyine-PhayarKone Line , 66 kV Double Circuit Line (0.6) mile and 66/11 kV 5 MVA S/s in Zar Tha Pyin                                                |  |
| 9  | Kayin State    | Paing Kyone Tsp     | Construction of 33kV Line (11) Miles from Paing Kyone 33/11 kV S/s to Pawn Village and 33/11 kV 5 MVA S/s/ in Paing Kyon(Pawn Village)                                       |  |

#### Map of 66 KV Transmission Line for Mudon to Kyainseikgyi





#### Project Completion Photos of 66 KV Pha-An(Industry)

- Hlaing Bwe Line Loaned by JICA ODA Loan





# Project Completion Photos of HlaingBwe - Myaing Gyi Ngoo 33 kV Line Loaned by JICA ODA Loan





# Project Completion Photos of Myaing Gyi Ngoo 33/11 kV 5 MVA S/s Loaned by JICA ODA Loan





# Project Completion Photo of Leik Tho 33/11 kV 5 MVA S/s Loaned by JICA ODA Loan





## 230 kV Mawlamyine- Myawaddy Transmission Line and Substation Project

Scopes of Work - Transmission Line (80 )miles,
 230/66/11 kV, (2x50) MVA

Myawaddy Substation

- Contract No. 2014-2015
- Completion Date 2018

### 230 kV Mawlamyine-Myawaddy Transmission Line and Substation Project



#### Project Completion Photos of MawLaMyaing -Myawaddy

#### 230 kV Transmission Line





## 230 / 66 / 11 kV,( 50×2