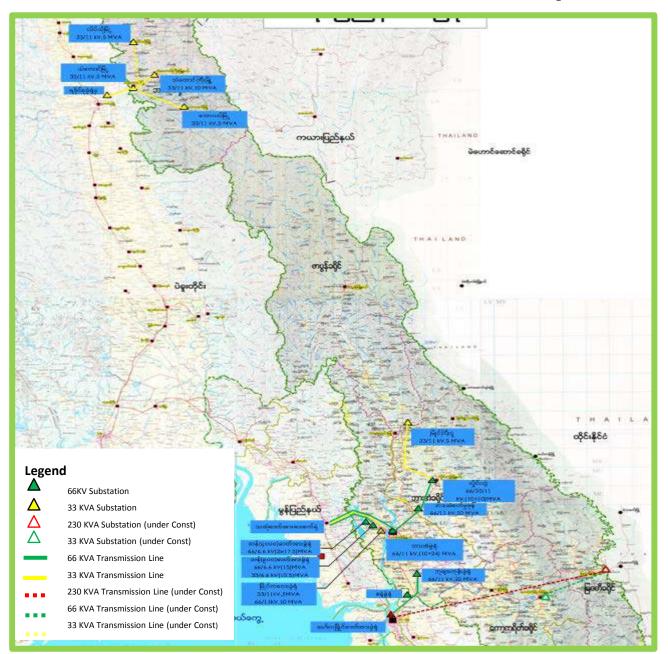

#### The Republic of the Union of Myanmar Ministry of Electricity and Energy Electricity Supply Enterprise



#### Explanation of the Significance of Electricity and Energy

Place Thiri Hpa-An Hotel, Hpa-An Tsp, Kayin State

Date II 24.11.2017

- The area of Kayin State is about 11,731 square mile wide.
- It has a population of 1.58 million and 31.02% of the population have already got electrified from Power System.
- Total Load for Kayin State is 43.77 MW.
- Coal Plant (1280 MW) operated by Thailand TTCL Public Company Limited is planned to conduct in 2019-2020 Fiscal Year.

#### Substations and Distribution Lines in Kayin State



#### List of Electrified Households according to Districts in Kayin State

| No | Name of Districts | Households | Electrified<br>Households | Remaining<br>Households | Electrified<br>Households (%) |  |
|----|-------------------|------------|---------------------------|-------------------------|-------------------------------|--|
| 1  | Hpa-An            | 154861     | 56993                     | 97868                   | 36.80                         |  |
| 2  | Kawkareik         | 21594      | 4821                      | 16773                   | 22.33                         |  |
| 3  | Myawady           | 23272      | -                         | -                       | -                             |  |
|    | Total             | 199727     | 61814                     | 114641