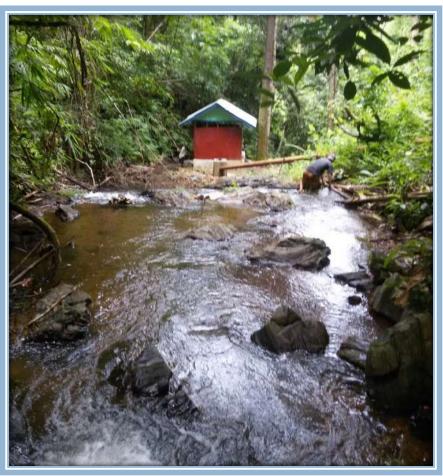

#### Htiwakalue Waterfall in Htiwakalue village ,Kyaedoi town , Kyainseikgyi Insatalled the (10)kW Mini Hydro Generator