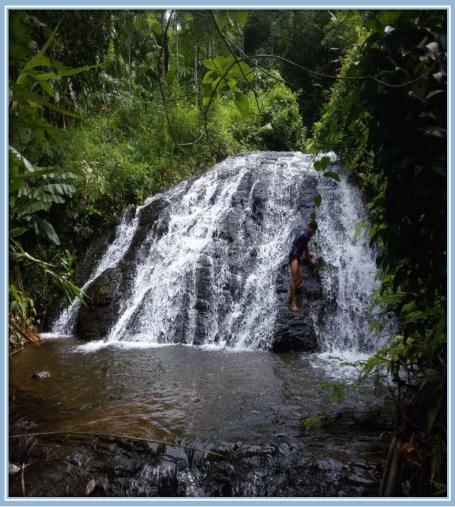

# KwayKyay Waterfall in KwayKyay Village, PaingKyon Town, HlainBwe Tsp

High- 12ft

Widh-8ft