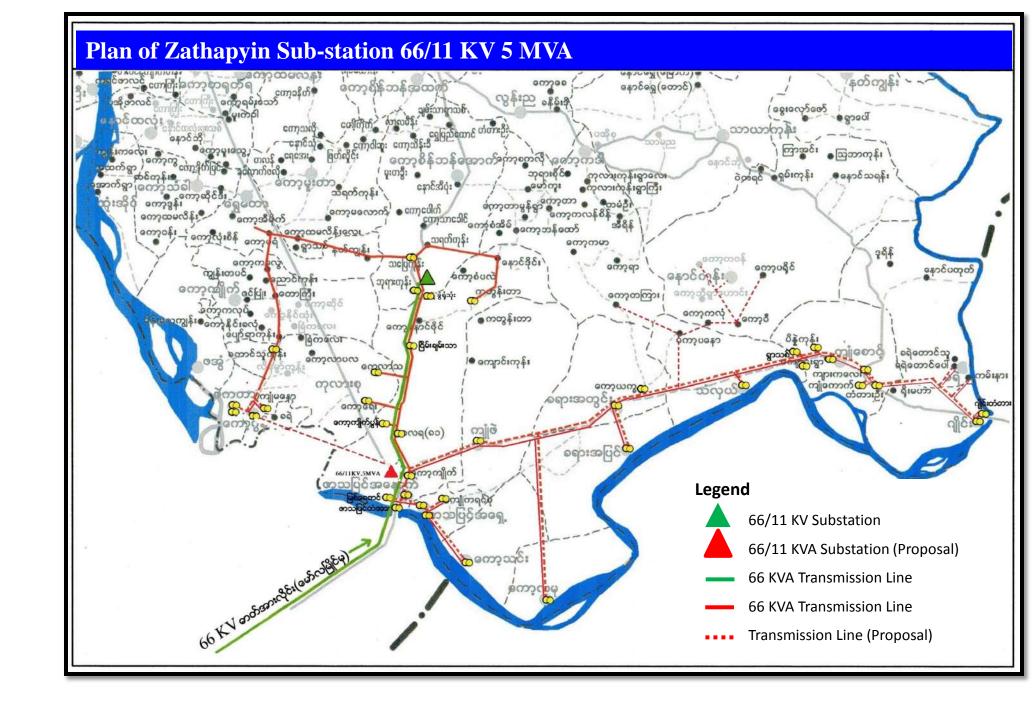

### List of Sub-Stations and Distribution Lines proposed in Power Distribution System Improvement Project in Kayin State Funded By ADB Loan from 2018-2019

Fiscal Year to 2021-2022 Fiscal Year

| No | Region / State | Location            | Name of Projects                                                                                                                                                             |  |
|----|----------------|---------------------|------------------------------------------------------------------------------------------------------------------------------------------------------------------------------|--|
| 1  | Kayin State    | Ka Ma Maung Tsp     | Construction of 66/11 kV 5 MVA S/s in Kamamaung and 66 kV line (35) miles from Kamamaung to Thahtone Factory                                                                 |  |
| 2  | Kayin State    | Than Daung Gyi Tsp  | Construction of 66/33 kV 10 MVA S/s in KaTaingTi and 66 kV line (23) miles from Kamamaung to KaTaingTi                                                                       |  |
| 3  | Kayin State    | Phapon Tsp          | Construction of 33 kV lne (33) miles to Phapon from KaTaingTi 66/33 kV S/s and 33/11 kV 10 MVA S/s in Phapon                                                                 |  |
| 4  | Kayin State    | Hpa-An Tsp          | Construction of 66 kV Double Circuit Line (1) mile from 66 kV ThaHton- WaBoTaw-KaMaMaung Line to Nyaung Kone and Construction of 66/11 kV 10 MVA S/s in Pha-An (Nyaung Kone) |  |
| 5  | Kayin State    | Hpa-An Tsp          | Construction of 66 kV Double Circuit Line (1) Mile from 66 kV Thahton-WaBoTaw-KaMaMaung Line and Construction of 66/11 kV 5 MVA S/s in Pha-An (WaBoTaw)                      |  |
| 6  | Kayin State    | Kya In Seik Kyi Tsp | Construction of 66 kV Line (41) miles from 66 kV MuDone S/s to ChaungNhaKhwa-Kya In Seik Kyi and 66/11 kV 10 MVA S/s in Kya Inn Seik Kyi                                     |  |
| 7  | Kayin State    | Hpa-An Tsp          | Construction of 66 kV Line (12) Miles from Pha-An (PhayaKone S/s) to Eain-Du, 66/11 kV 5 MVA S/s in Pha-An (EainDu) and 66 kV Switch Bay (1) set in PhayarKone S/s           |  |
| 8  | Kayin State    | Hpa-An Tsp          | Construction of 66 kV Malamyine-PhayarKone Line , 66 kV Double Circuit Line (0.6) mile and 66/11 kV 5 MVA S/s in Zar Tha Pyin                                                |  |
| 9  | Kayin State    | Paing Kyone Tsp     | Construction of 33kV Line (11) Miles from Paing Kyone 33/11 kV S/s to Pawn Village and 33/11 kV 5 MVA S/s/ in Paing Kyon(Pawn Village)                                       |  |