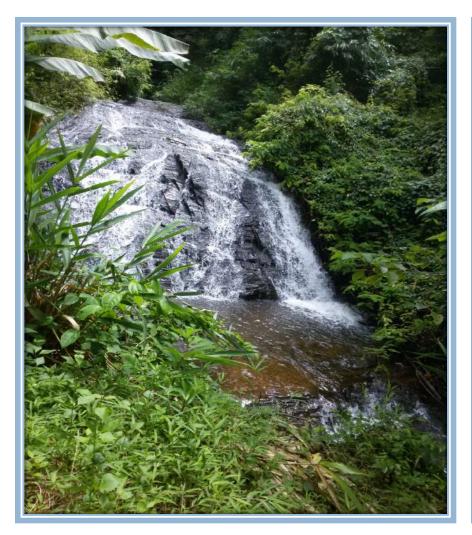

6 kV Myawaddy-Kawtkayeik Transmission Line and Substation Project

Scopes of Work

- Transmission Line (20) miles,

66/11 kV ,( 10 ) MVA

Kawtkayeik Substation

• Contract No.

- 2014-2015

Completion Date

- 2017

### 66kV Phayarkone-Kawt Pa Yan Transmission Line and Substation Project



# Pre-Construction of Distribution Lines to get Electrified for LayKaytKaw Tsp(New), Myawaddy Tsp





Pre-Construction of Distribution Lines to get Electrified for Lay KaytKaw Tsp(New), Myawaddy Tsp (Kayin State Budget)





#### Htiwakalue Waterfall in Htiwakalue village ,Kyaedoi town , Kyainseikgyi Insatalled the (10)kW Mini Hydro Generator





#### Htiwakalue Waterfall in Htiwakalue village ,Kyaedoi town , Kyainseikgyi



#### Htiwakalue Waterfall in Htiwakalue village ,Kyaedoi town , Kyainseikgyi





# KwayKyay Waterfall in KwayKyay Village, PaingKyon Town, HlainBwe Tsp

High- 12ft

Widh-8ft





# 0.4kV;Project Photos completed by Fiscal Year 2016-2017 State Budget





# Project Photos completed by Fiscal Year 2016-2017 State Budget







Thank You Very Much