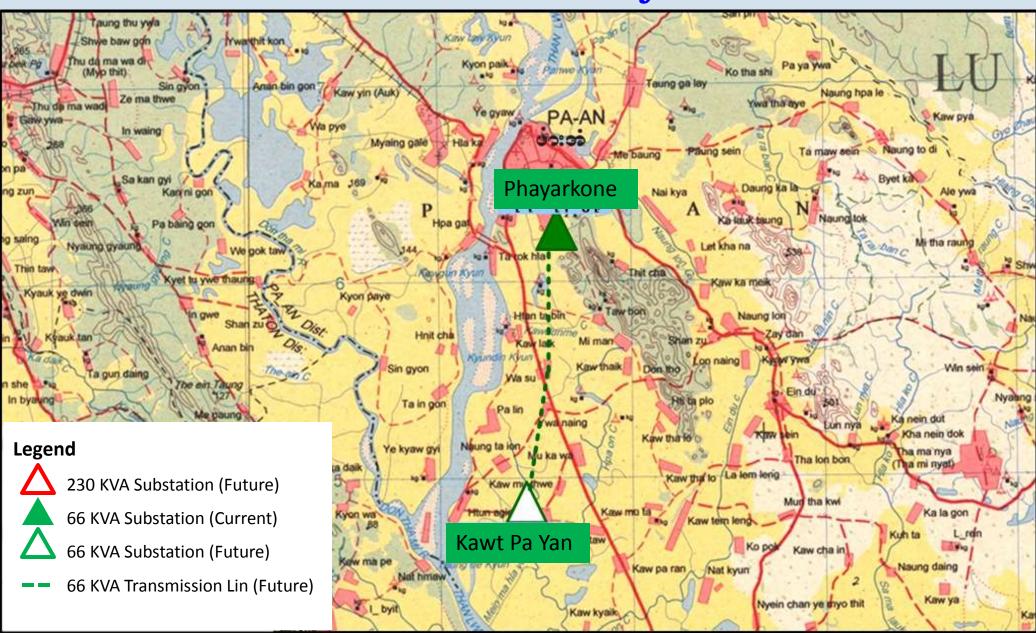

lamyine- Myawaddy Transmission Line and Substation Project

Scopes of Work - Transmission Line (80 )miles,
 230/66/11 kV, (2x50) MVA

Myawaddy Substation

- Contract No. 2014-2015
- Completion Date 2018

### 230 kV Mawlamyine-Myawaddy Transmission Line and Substation Project



#### Project Completion Photos of MawLaMyaing -Myawaddy

#### 230 kV Transmission Line





## 230 / 66 / 11 kV,( 50×2 ) MVA, MYAWADDY SUB STATION MAIN RANSFORMER





#### 230 / 66 / 11 kV, (50×2) MVA, MYAWADDY SUB STATION



### 66 kV Myawaddy-Kawtkayeik Transmission Line and Substation Project

Scopes of Work

- Transmission Line (20) miles,

66/11 kV ,( 10 ) MVA

Kawtkayeik Substation

• Contract No.

- 2014-2015

Completion Date

- 2017

### 66kV Phayarkone-Kawt Pa Yan Transmission Line and Substation Project



# Pre-Construction of Distribution Lines to get Electrified for LayKaytKaw Tsp(New), Myawaddy Tsp





Pre-Construction of Distribution Lines to get Electrified for Lay KaytKaw Tsp(New), Myawaddy Tsp (Kayin State Budget)





#### Htiwakalue Waterfall in Htiwakalue village ,Kyaedoi town , Kyainseikgyi Insatalled the (10)kW Mini Hydro Generator





#### Htiwakalue Waterfall in Htiwakalue village ,Kyaedoi town , Kyainseikgyi



#### Htiwakalue Waterfall in Htiwakalue village ,Kyaedoi town , Kyainseikgyi





# KwayKyay Waterfall in KwayKyay Village, PaingKyon Town, HlainBwe Tsp

High- 12ft

Widh-8ft





# 0.4kV;Project Photos completed by Fiscal Year 2016-2017 State Budget





# Project Photos completed by Fiscal Year 2016-2017 State Budget







Thank You Very Much