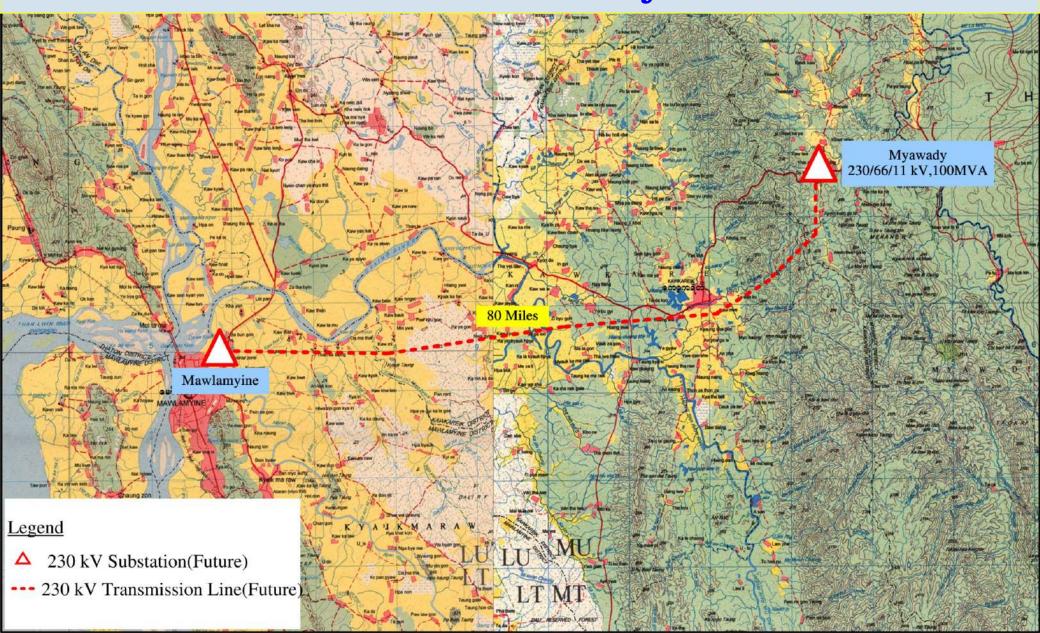

## 230 kV Mawlamyine- Myawaddy Transmission Line and Substation Project

Scopes of Work - Transmission Line (80 )miles,
 230/66/11 kV, (2x50) MVA

Myawaddy Substation

- Contract No. 2014-2015
- Completion Date 2018

### 230 kV Mawlamyine-Myawaddy Transmission Line and Substation Project