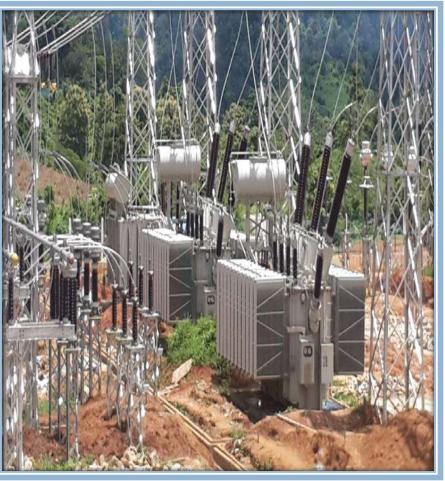

## 230 / 66 / 11 kV,( 50×2 ) MVA, MYAWADDY SUB STATION MAIN RANSFORMER

#### 230 / 66 / 11 kV, (50×2) MVA, MYAWADDY SUB STATION