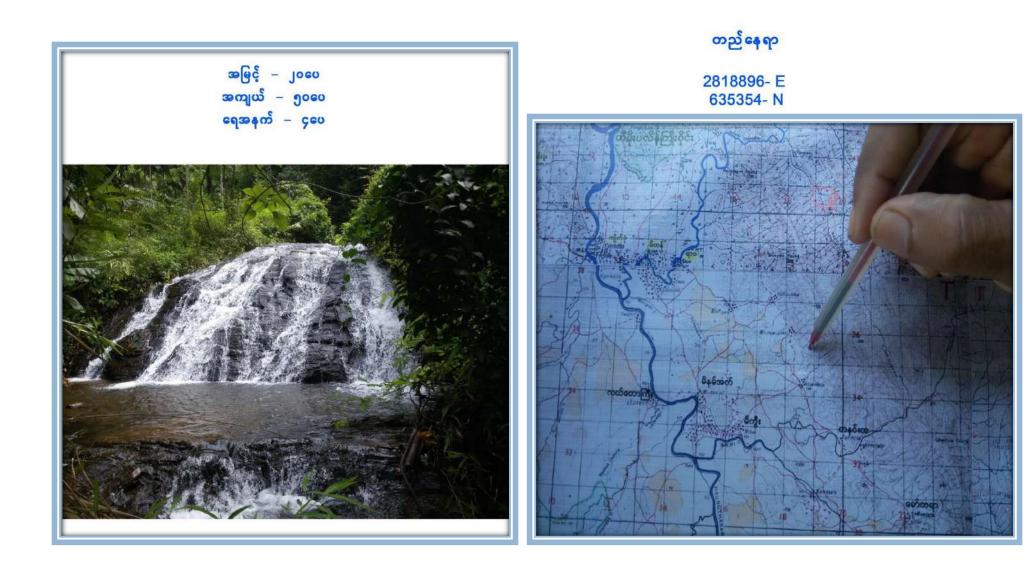

RANSFORMER





#### 230 / 66 / 11 kV, (50×2) MVA, MYAWADDY SUB STATION



### 66 kV Myawaddy-Kawtkayeik Transmission Line and Substation Project

Scopes of Work

- Transmission Line (20) miles,

66/11 kV ,( 10 ) MVA

Kawtkayeik Substation

• Contract No.

- 2014-2015

Completion Date

- 2017

### 66kV Phayarkone-Kawt Pa Yan Transmission Line and Substation Project



# Pre-Construction of Distribution Lines to get Electrified for LayKaytKaw Tsp(New), Myawaddy Tsp





Pre-Construction of Distribution Lines to get Electrified for Lay KaytKaw Tsp(New), Myawaddy Tsp (Kayin State Budget)





#### Htiwakalue Waterfall in Htiwakalue village ,Kyaedoi town , Kyainseikgyi Insatalled the (10)kW Mini Hydro Generator





#### Htiwakalue Waterfall in Htiwakalue village ,Kyaedoi town , Kyainseikgyi



#### Htiwakalue Waterfall in Htiwakalue village ,Kyaedoi town , Kyainseikgyi





# KwayKyay Waterfall in KwayKyay Village, PaingKyon Town, HlainBwe Tsp

High- 12ft

Widh-8ft





# 0.4kV;Project Photos completed by Fiscal Year 2016-2017 State Budget





# Project Photos completed by Fiscal Year 2016-2017 State Budget







Thank You Very Much