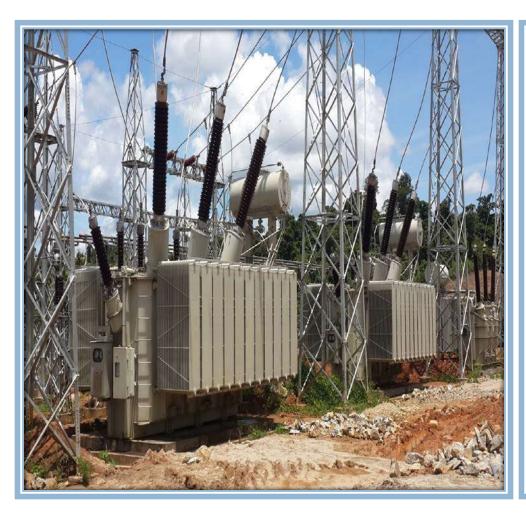

## 230 / 66 / 11 kV,( 50×2 ) MVA, MYAWADDY SUB STATION MAIN RANSFORMER

#### 230 / 66 / 11 kV, (50×2) MVA, MYAWADDY SUB STATION